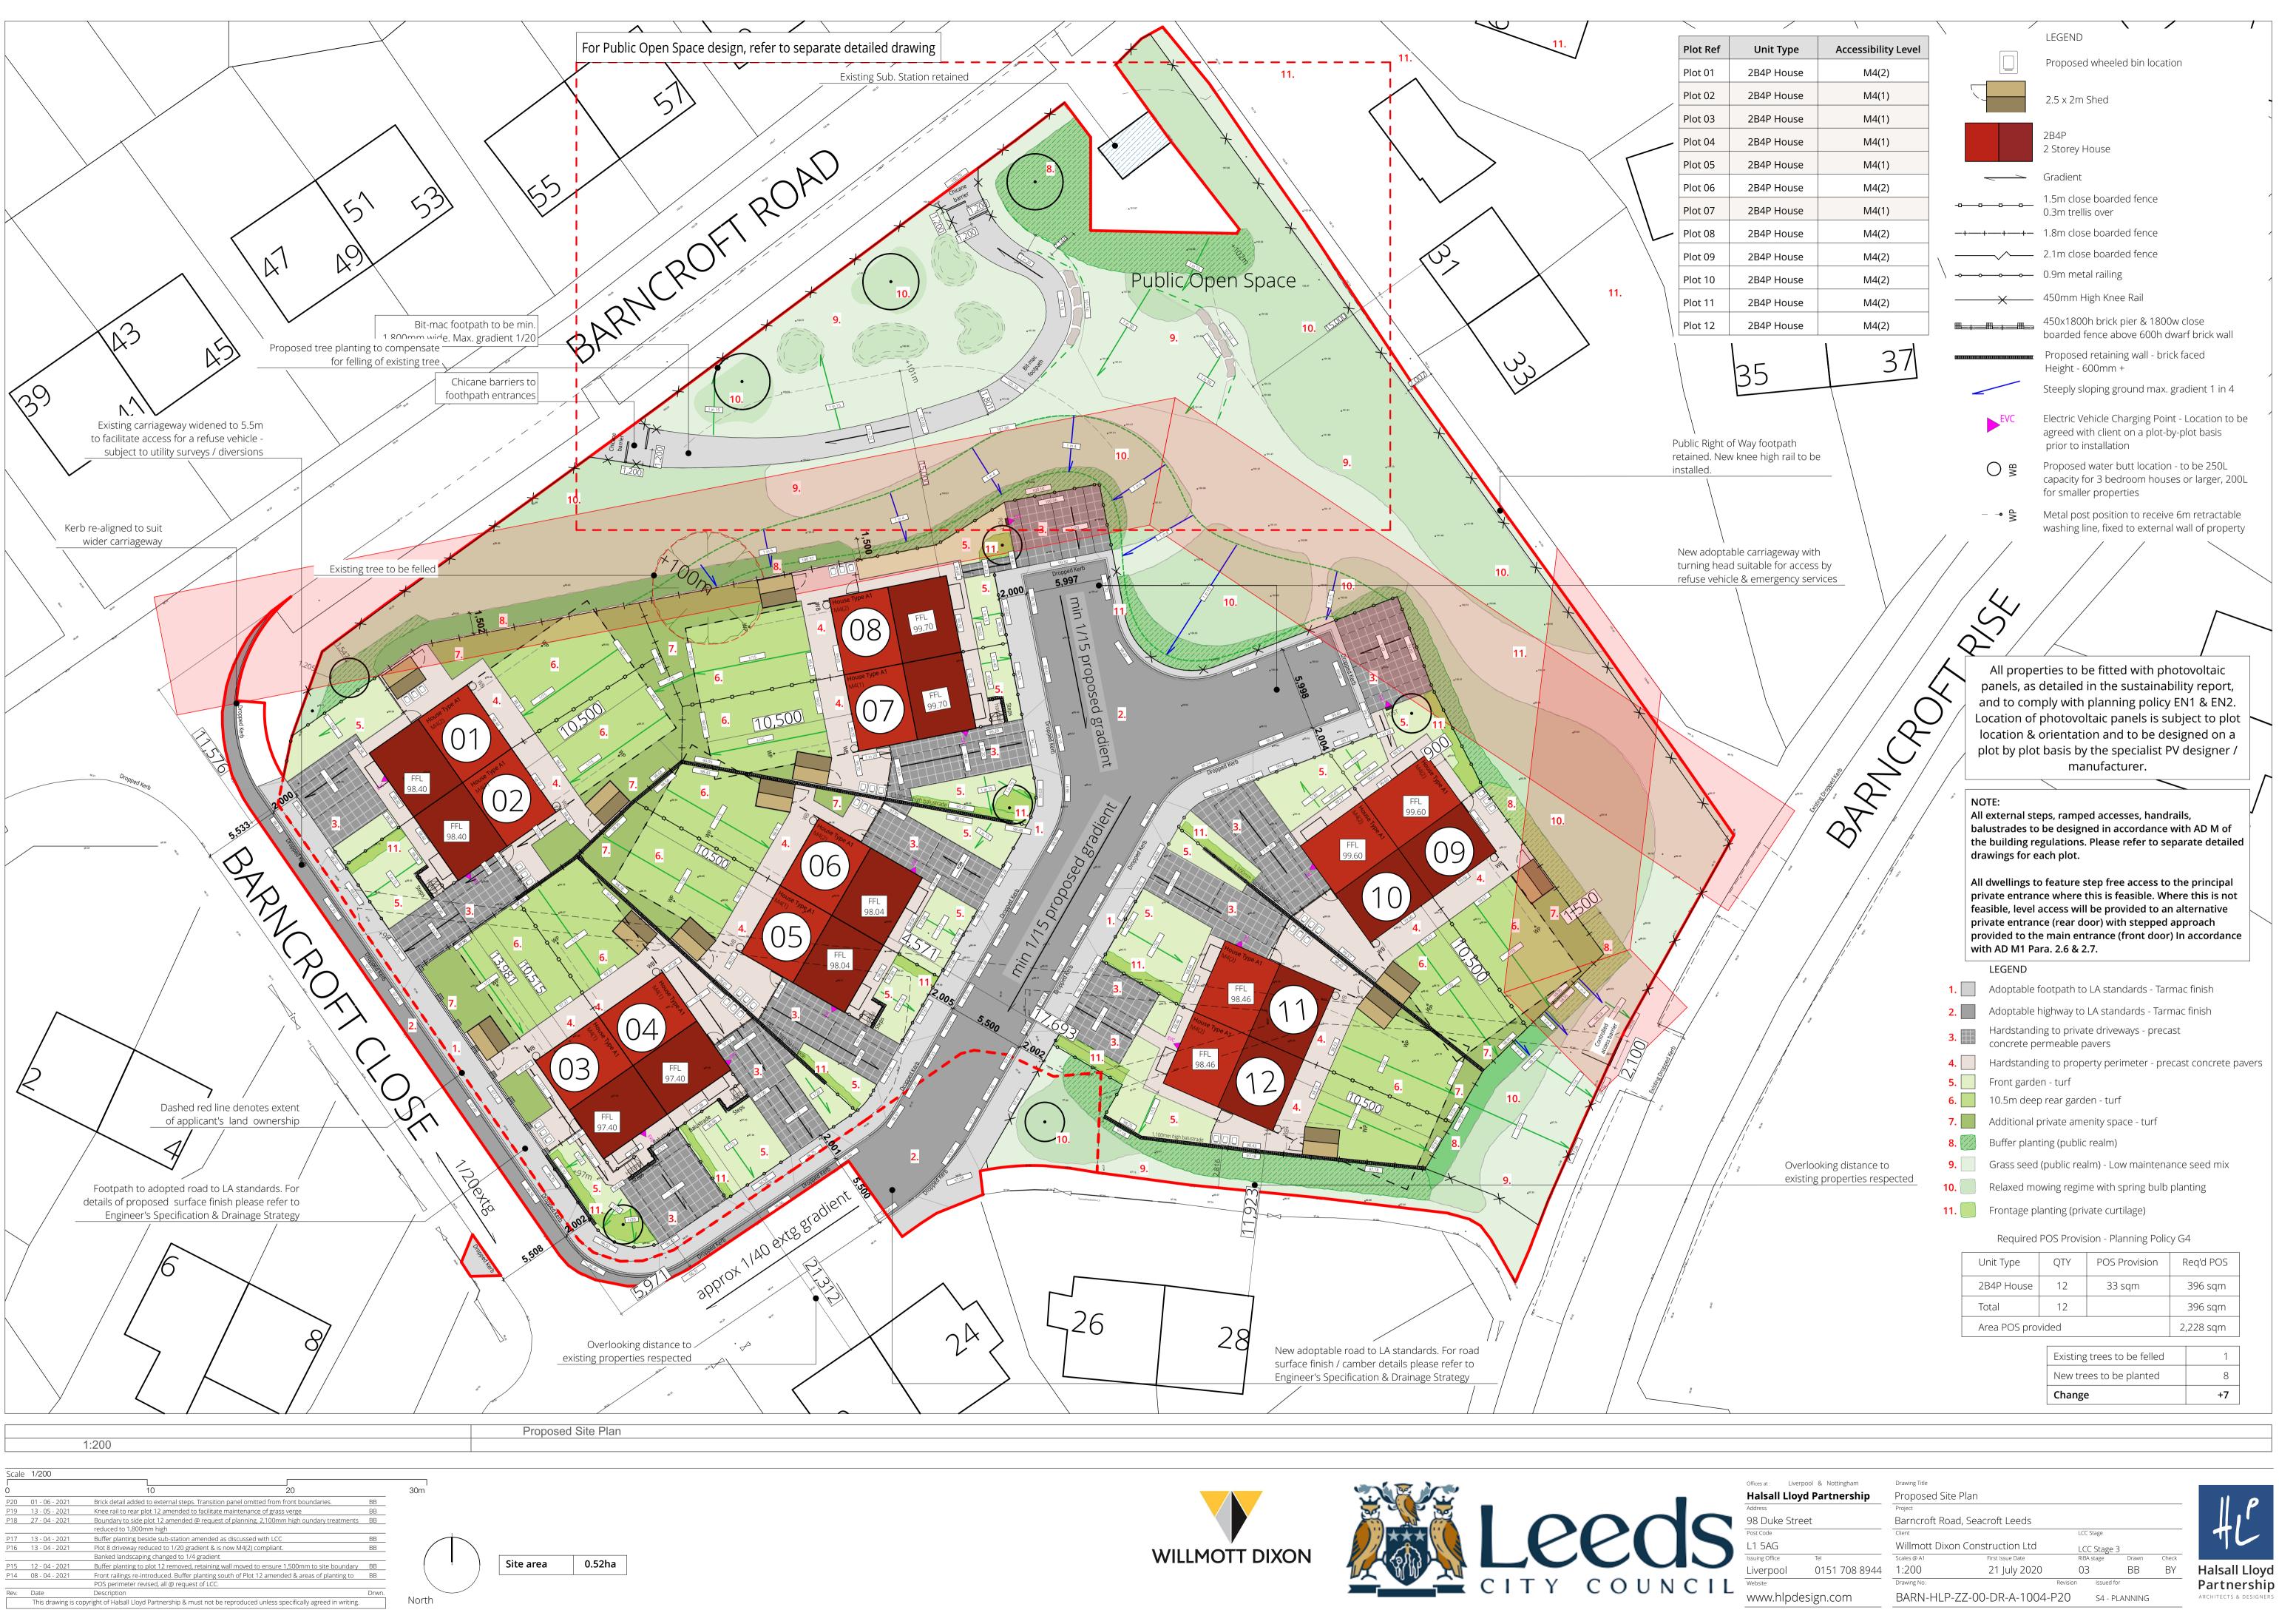

|                                      |                        |                  | ,                                                                                           |                                                                |                                                                                                                                                     | <u></u>                                                              |
|--------------------------------------|------------------------|------------------|---------------------------------------------------------------------------------------------|----------------------------------------------------------------|-----------------------------------------------------------------------------------------------------------------------------------------------------|----------------------------------------------------------------------|
| /                                    | \                      |                  |                                                                                             | LEGEND                                                         |                                                                                                                                                     |                                                                      |
| Unit Type                            | Accessibility Level    |                  |                                                                                             | Proposed                                                       | d wheeled bin locati                                                                                                                                | ion                                                                  |
| 2B4P House                           | M4(2)                  | r                |                                                                                             | I                                                              |                                                                                                                                                     |                                                                      |
| 2B4P House                           | M4(1)                  | ```<br>          |                                                                                             | 2.5 x 2m                                                       | Shed                                                                                                                                                |                                                                      |
| 2B4P House                           | M4(1)                  |                  |                                                                                             |                                                                |                                                                                                                                                     |                                                                      |
| 2B4P House                           | M4(1)                  |                  |                                                                                             | 2B4P<br>2 Storey H                                             | louse                                                                                                                                               |                                                                      |
| 2B4P House                           | M4(1)                  |                  |                                                                                             | 2                                                              |                                                                                                                                                     |                                                                      |
| 2B4P House                           | M4(2)                  |                  |                                                                                             | Gradient                                                       |                                                                                                                                                     |                                                                      |
| 2B4P House                           | M4(1)                  | -0               | -000                                                                                        | 1.5m clos<br>0.3m trell                                        | e boarded fence<br>is over                                                                                                                          |                                                                      |
| 2B4P House                           | M4(2)                  | _+_              | -+++                                                                                        | 1.8m clos                                                      | e boarded fence                                                                                                                                     |                                                                      |
| 2B4P House                           | M4(2)                  | ,                |                                                                                             | 2.1m clos                                                      | e boarded fence                                                                                                                                     |                                                                      |
| B4P House                            | M4(2)                  | \                |                                                                                             | 0.9m met                                                       | al railing                                                                                                                                          |                                                                      |
| B4P House                            |                        |                  | X                                                                                           | 450mm F                                                        | ligh Knee Rail                                                                                                                                      |                                                                      |
|                                      | M4(2)                  |                  |                                                                                             |                                                                | )h brick pier & 1800                                                                                                                                | )w close                                                             |
| B4P House                            | M4(2)                  | ,<br>     =+     | <u>──</u> #──≠───                                                                           |                                                                | fence above 600h d                                                                                                                                  |                                                                      |
| 5                                    | 37                     |                  |                                                                                             | Proposed<br>Height - 6                                         | l retaining wall - bri<br>500mm +                                                                                                                   | ck faced                                                             |
| 0                                    |                        |                  |                                                                                             | Steeply sl                                                     | oping ground max.                                                                                                                                   | gradient 1 in 4                                                      |
| y footpath<br>e high rail to be      | e                      |                  | EVC<br>M<br>M<br>M                                                                          | agreed w<br>prior to i<br>Proposec<br>capacity f<br>for smalle | ehicle Charging Poir<br>th client on a plot-b<br>nstallation<br>water butt locatior<br>or 3 bedroom hous<br>er properties<br>st position to receive | by-plot basis<br>n - to be 250L<br>ses or larger, 200L               |
|                                      |                        | /                | >                                                                                           |                                                                | ne, fixed to externa                                                                                                                                |                                                                      |
| carriageway with<br>table for access |                        |                  |                                                                                             |                                                                |                                                                                                                                                     |                                                                      |
|                                      |                        |                  | panels, as o<br>and to com<br>Location of J<br>location & o                                 | detailed<br>ply with<br>photovo<br>prientati<br>basis by       | be fitted with ph<br>in the sustainal<br>planning policy<br>ltaic panels is su<br>on and to be de<br>the specialist P<br>nufacturer.                | oility report,<br>EN1 & EN2.<br>ubject to plot<br>esigned on a       |
| 40 10<br>                            |                        | k<br>t<br>c<br>k | balustrades to<br>the building re<br>drawings for ea<br>All dwellings to<br>private entrand | be desigr<br>gulations<br>ach plot.<br>feature s<br>ce where   | ed accesses, hand<br>ned in accordance<br>. Please refer to se<br>step free access to<br>this is feasible. Wh<br>l be provided to ar                | with AD M of<br>parate detailed<br>the principal<br>nere this is not |
| /                                    |                        | F                |                                                                                             | e main en                                                      | oor) with stepped<br>trance (front door<br>2.7.                                                                                                     | •••                                                                  |
|                                      |                        |                  | LEGEND                                                                                      |                                                                |                                                                                                                                                     |                                                                      |
|                                      | l'                     | 1.               | ] Adoptable f                                                                               | potpath to                                                     | ) LA standards - Tar                                                                                                                                | mac finish                                                           |
|                                      |                        | 2.               | Adoptable h                                                                                 | ighway to                                                      | LA standards - Tarr                                                                                                                                 | mac finish                                                           |
|                                      |                        | 3.               |                                                                                             |                                                                | te driveways - preca                                                                                                                                | ast                                                                  |
|                                      |                        | 4.               | <sup>•</sup> concrete pe                                                                    |                                                                |                                                                                                                                                     | ecast concrete pavers                                                |
| ļ                                    |                        | 4. <u> </u> 5.   | Front garde                                                                                 |                                                                | erey permeter - pre                                                                                                                                 | case concrete pavels                                                 |
|                                      |                        | 6.               | 10.5m deep                                                                                  |                                                                | en - turf                                                                                                                                           |                                                                      |
| //<br>//                             |                        | 7.               |                                                                                             | 0                                                              | enity space - turf                                                                                                                                  |                                                                      |
| -                                    |                        | 8.               |                                                                                             |                                                                |                                                                                                                                                     |                                                                      |
| Overloo                              | oking distance to      | 9.               | 1                                                                                           | 0 1                                                            | alm) - Low maintena                                                                                                                                 | ince seed mix                                                        |
|                                      | g properties respected | 10.              |                                                                                             |                                                                | ne with spring bulb                                                                                                                                 |                                                                      |
|                                      |                        |                  | 1                                                                                           |                                                                |                                                                                                                                                     | 0                                                                    |
|                                      |                        | 11.              | Frontage pla                                                                                | anung (pri                                                     | vate curtilage)                                                                                                                                     |                                                                      |
|                                      |                        |                  | Required                                                                                    | POS Provis                                                     | sion - Planning Polic                                                                                                                               | ty G4                                                                |
|                                      |                        |                  | Unit Type                                                                                   | QTY                                                            | POS Provision                                                                                                                                       | Req'd POS                                                            |
|                                      |                        |                  | 2B4P House                                                                                  | 12                                                             | 33 sqm                                                                                                                                              | 396 sqm                                                              |
|                                      |                        |                  | Total                                                                                       | 12                                                             | , , , , , , , , , , , , , , , , , , ,                                                                                                               | 396 sqm                                                              |
|                                      |                        |                  | Area POS prov                                                                               |                                                                | 1                                                                                                                                                   | 2,228 sqm                                                            |
|                                      |                        |                  |                                                                                             |                                                                |                                                                                                                                                     |                                                                      |
|                                      |                        |                  |                                                                                             |                                                                | g trees to be felled                                                                                                                                |                                                                      |
|                                      |                        |                  |                                                                                             | New tre                                                        | ees to be planted                                                                                                                                   | 8                                                                    |